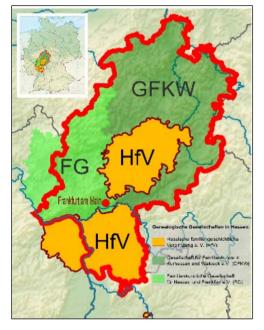

"Those who know the present can recognize the past. Those who recognize the past can see the future." from 'Spring and Autumn' of Lü Buwei (chinese merchant, politician and philosopher)

Our society set oneself to support the research in the provinces Starkenburg, Rheinhessen and Oberhessen of the former Grand Duchy Hesse and the later People's State of Hesse.